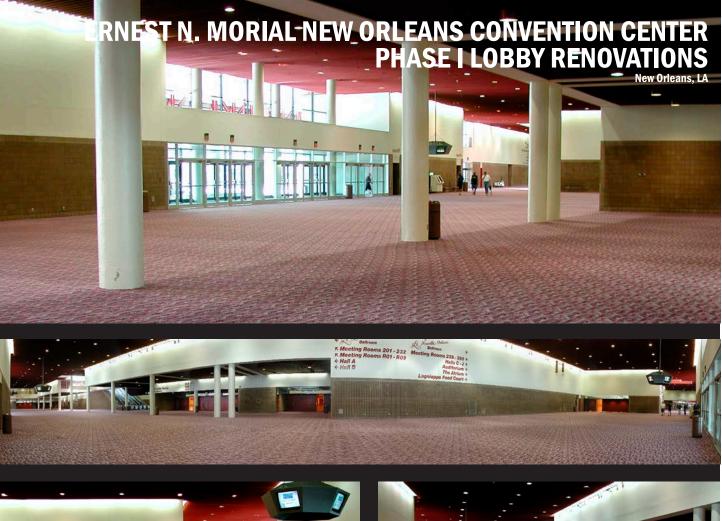

## **PROJECT OVERVIEW**

This project involved the complete interior renovation of a multi-story entry lobby for the Phase I building of this major urban convention and event venue.

- 150,000 SF of public space
- New floor, wall, ceiling finishes
- New lighting