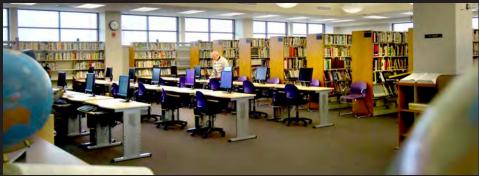

## **PROJECT OVERVIEW**

This 51,000 SF, 3-story addition and renovation to an historic New Orleans high school included the following components: faculty lounge, television studio, expanded band room, journalism classroom, foreign language lab, chapel, administrative offices, library, commercial kitchen, cafeteria, business and technology classrooms, laboratories, and private residence rooms.