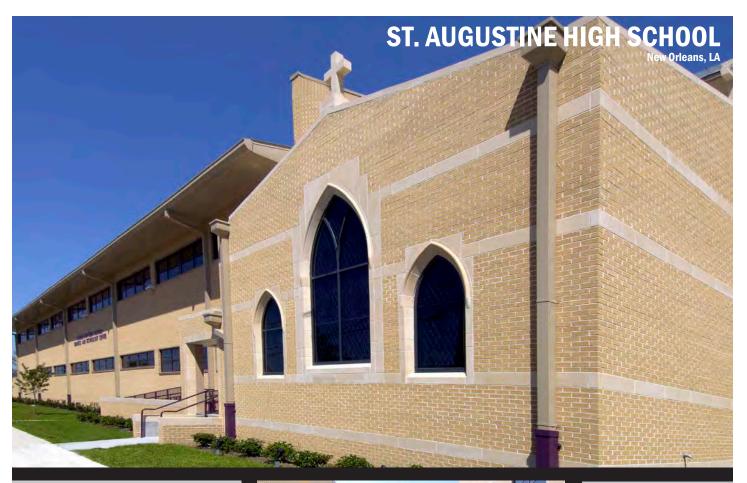

## **PROJECT OVERVIEW**

This 51,000 SF, 3-story addition and renovation to an historic New Orleans high school included the following components: faculty lounge, television studio, expanded band room, journalism classroom, foreign language lab, chapel, administrative offices, library, commercial kitchen, cafeteria, business and technology classrooms, laboratories, and private residence rooms.

# **QUICK FACTS**

Construction Cost: \$6,474,515 Square Footage: 51,000 Start Date: October 2003 Completion Date: April 2005

Construction Services

Your project is our mission. Performance is our foundation.