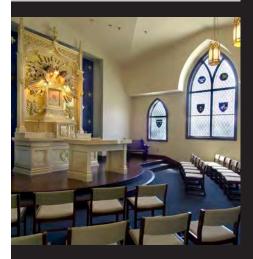

## **PROJECT OVERVIEW**

This 51,000 SF, 3-story addition and renovation to an historic New Orleans high school included the following components: faculty lounge, television studio, expanded band room, journalism classroom, foreign language lab, chapel, administrative offices, library, commercial kitchen, cafeteria, business and technology classrooms, laboratories, and private residence rooms.