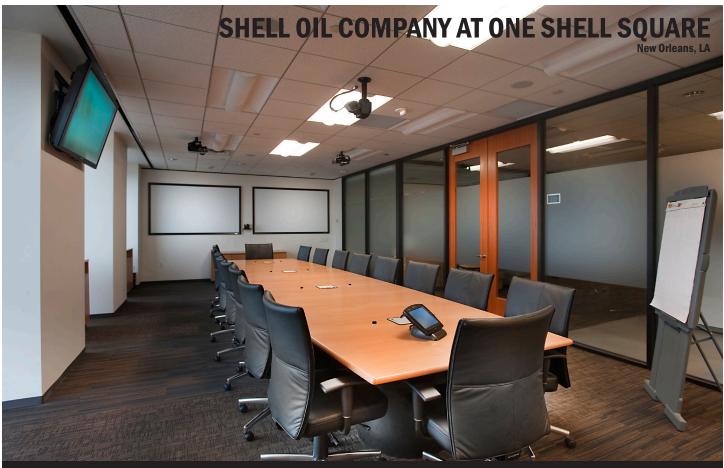

## **PROJECT OVERVIEW**

A tenant improvement and interior renovation project of a high-rise Class A office building sought to improve interdepartmental efficiency as well as create uniformity between Shell's New Orleans and Houston offices. A total of sixteen floors were completed within a compressed timeframe while the business was fully operational. Work included:

- Construction of offices, conference rooms, open work spaces, restrooms, break rooms, and multi-media teleconferencing rooms with state-of-the-art audiovisual systems with global electronic conferencing capabilities
- Relocation of wall partitions
- New interior finishes, architectural casework, carpets, paints, acoustical ceilings
- Mechanical and electrical systems installation and modifications along with full integration of fire/alarm/ security systems