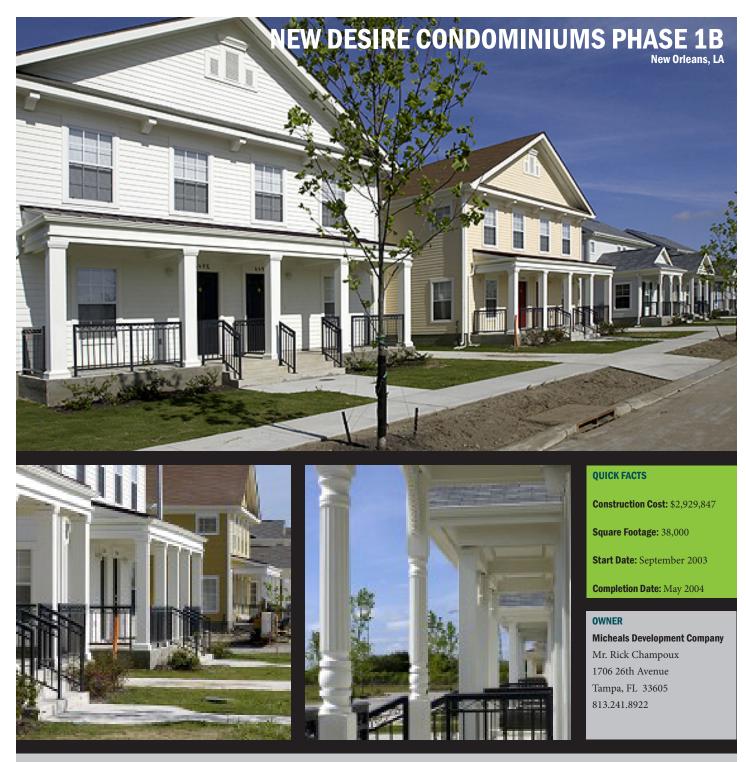

## **PROJECT OVERVIEW**

The New Desire Condominiums Phase 1B project consists of the new construction of 38,000 SF multi-income housing neighborhood development. McDonnel constructed a total of 34 units in 19 separate buildings, which was just one segment of the overall project. The redevelopment was funded by the Department of Housing and Development (HUD) through its Hope VI grant program. Each building within the neighborhood was designed in the traditional New Orleans vernacular with bright colors, wide front porches, and historic type details. In addition, designers at Torti Gallas and Partners, the architectural design firm of record, utilized durable modern materials that are not susceptible to moisture and termite damage and also provide low maintenance for the residents.