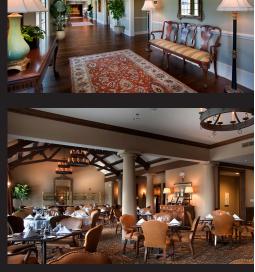

## **PROJECT OVERVIEW**

This addition and renovation project restored the club's main 1920's structure to its original elegance and added luxurious new features including a ballroom, gourmet commercial kitchen, formal dining area, adult dining room, lounge, administrative offices, locker rooms, meeting and conference rooms, pro shop, swimming pools, outside deck and courtyard, and tennis courts.