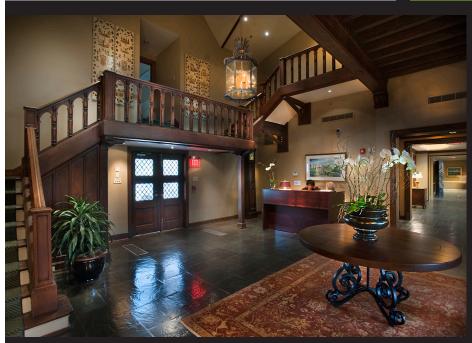

## **PROJECT OVERVIEW**

This addition and renovation project restored the club's main 1920's structure to its original elegance and added luxurious new features including a ballroom, gourmet commercial kitchen, formal dining area, adult dining room, lounge, administrative offices, locker rooms, meeting and conference rooms, pro shop, swimming pools, outside deck and courtyard, and tennis courts.