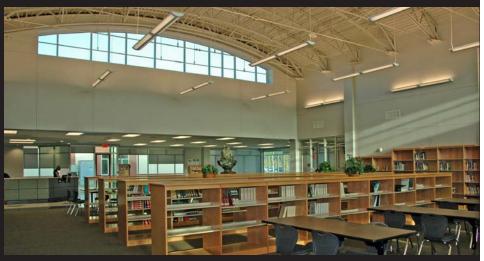

## **PROJECT OVERVIEW**

The new, ground-up construction of a high school campus consists of twelve separate buildings encompassing 158,000 SF of educational facilities including: four classrooms (total of forty classrooms), commercial kitchen/cafeteria, gymnasium, administrative office building, laboratory buildings, and millwork/automotive workshop buildings. The project is the largest high school ever constructed in St. Tammany Parish.