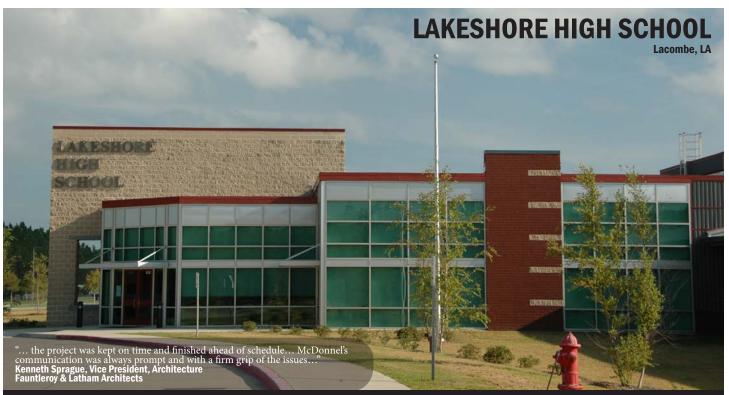

## **PROJECT OVERVIEW**

The new, ground-up construction of a high school campus consists of twelve separate buildings encompassing 158,000 SF of educational facilities including: four classrooms (total of forty classrooms), commercial kitchen/cafeteria, gymnasium, administrative office building, laboratory buildings, and millwork/automotive workshop buildings. The project is the largest high school ever constructed in St. Tammany Parish.