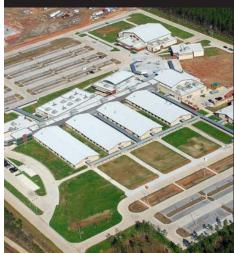

## **PROJECT OVERVIEW**

The new, ground-up construction of a high school campus consists of twelve separate buildings encompassing 158,000 SF of educational facilities including: four classrooms (total of forty classrooms), commercial kitchen/cafeteria, gymnasium, administrative office building, laboratory buildings, and millwork/automotive workshop buildings. The project is the largest high school ever constructed in St. Tammany Parish.