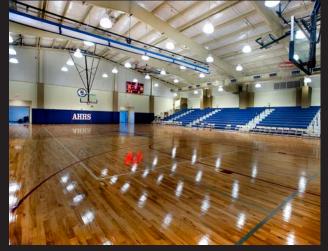

## **PROJECT OVERVIEW**

Archbishop Hannan High School is an 84,000 SF new school facility consisting of six separate buildings. The work included classroom wings, library, gymnasium, two administrative offices, cafeteria, and a chapel. This project was constructed on a fast-track schedule and completed two months prior to the scheduled completion date.