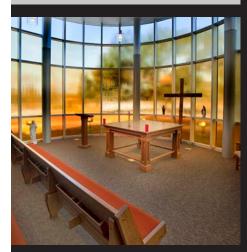

## **PROJECT OVERVIEW**

Archbishop Hannan High School is an 84,000 SF new school facility consisting of six separate buildings. The work included classroom wings, library, gymnasium, two administrative offices, cafeteria, and a chapel. This project was constructed on a fast-track schedule and completed two months prior to the scheduled completion date.