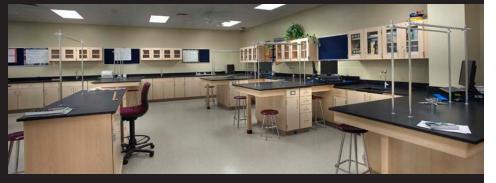

## **PROJECT OVERVIEW**

Archbishop Hannan High School is an 84,000 SF new school facility consisting of six separate buildings. The work included classroom wings, library, gymnasium, two administrative offices, cafeteria, and a chapel. This project was constructed on a fast-track schedule and completed two months prior to the scheduled completion date.