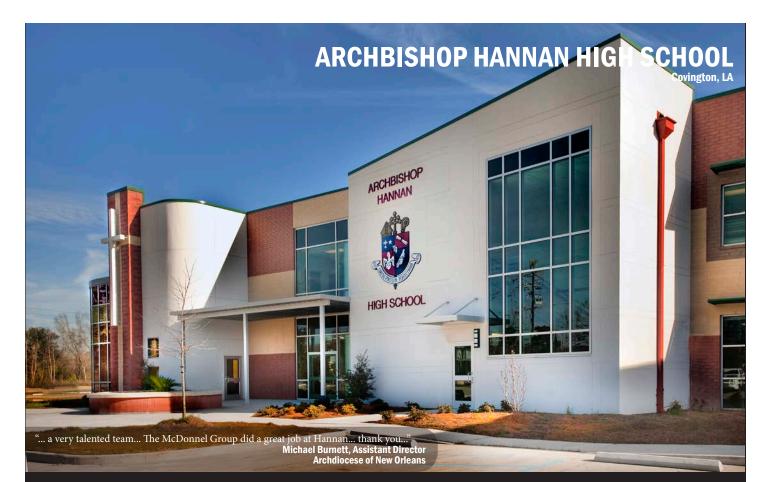

## **PROJECT OVERVIEW**

Archbishop Hannan High School is an 84,000 SF new school facility consisting of six separate buildings. The work included classroom wings, library, gymnasium, two administrative offices, cafeteria, and a chapel. This project was constructed on a fast-track schedule and completed two months prior to the scheduled completion date.

## QUICK FACTS

Construction Cost: \$16,555,936 Square Footage: 84,000 Start Date: August 2007 Completion Date: November 2008