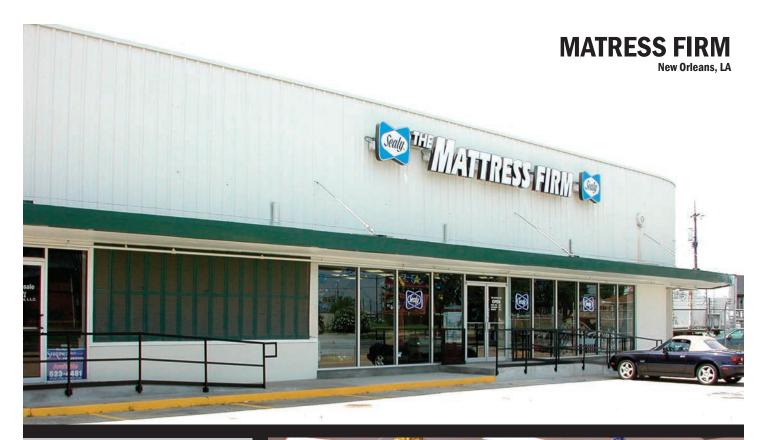

## **PROJECT OVERVIEW**

The Mattress Firm relocated its central warehouse operation to Washington Avenue. In conjunction with the warehouse facility, the chain also placed its first retail showroom inside the new facility.

This project consisted of extensive floor leveling, loading dock installation, sprinkler systems, new H.V.A.C. and interior build-out.

As McDonnel's first Design-Build project, the work was successfully completed within the prescribed time and budget parameters.